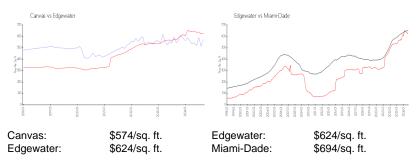

#### **Inventory for Sale**

| Canvas     | 6% |
|------------|----|
| Edgewater  | 6% |
| Miami-Dade | 4% |