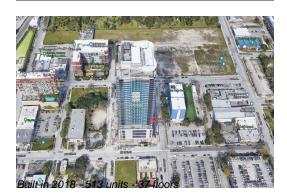

# Unit 2816 - Canvas

2816 - 1600 NE 1 Ave, Edgewater, FL, Miami-Dade 33132

## **Building Information**

| Number of units:                         | 513 |
|------------------------------------------|-----|
| Number of active listings for rent:      | 0   |
| Number of active listings for sale:      | 33  |
| Building inventory for sale:             | 6%  |
| Number of sales over the last 12 months: | 37  |
| Number of sales over the last 6 months:  | 17  |
| Number of sales over the last 3 months:  | 6   |