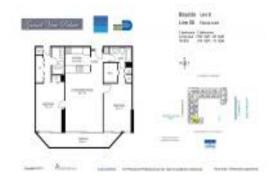

#### **Unit Information**

 MLS Number:
 A11665937

 Status:
 Active

 Size:
 1,030 Sq ft.

Bedrooms: 2 Full Bathrooms: 2

Half Bathrooms: Parking Spaces:

 View:
 Bay

 Rental Price:
 \$3,100

 List PPSF:
 \$3

 Valuated Price:
 \$445,000

 Valuated PPSF:
 \$432

The above valuated price is a baseline figure that does not take into account any specific renovation, upgrade, split, merge, or deterioration of the unit.