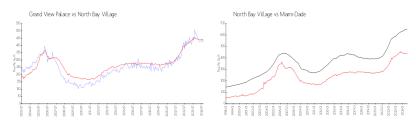

## **Market Information**

Grand View Palace: \$417/sq. ft. North Bay Village: \$435/sq. ft. North Bay Village: \$435/sq. ft. Miami-Dade: \$694/sq. ft.