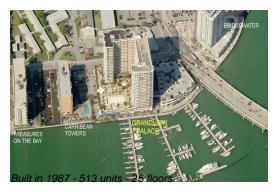

#### **Building Information**

Number of units: 513
Number of active listings for rent: 9
Number of active listings for sale: 30
Building inventory for sale: 5%
Number of sales over the last 12 months: 8
Number of sales over the last 6 months: 2
Number of sales over the last 3 months: 1