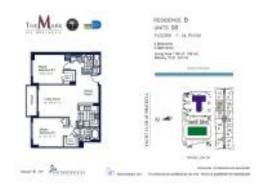

## Unit 1708 - Mark

1708 - 1155 Brickell Bay Dr, Miami, FL, Miami-Dade 33131

#### **Unit Information**

MLS Number: A11665990 Status: Active Size: 1,140 Sq ft.

Bedrooms: 2 Full Bathrooms: 2

Half Bathrooms:

Parking Spaces: 1 Space

 View:
 \$765,000

 List Price:
 \$765,000

 List PPSF:
 \$671