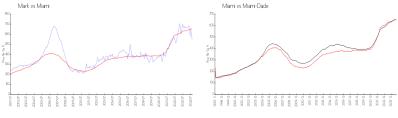

#### **Market Information**

 Mark:
 \$545/sq. ft.
 Miami:
 \$642/sq. ft.

 Miami:
 \$642/sq. ft.
 Miami-Dade:
 \$694/sq. ft.