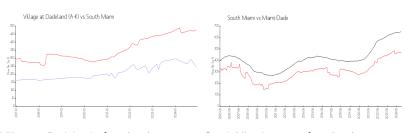

#### **Market Information**

Village at Dadeland \$241/sq. ft. South Miami: \$473/sq. ft. (A-K):
South Miami: \$473/sq. ft. Miami-Dade: \$688/sq. ft.