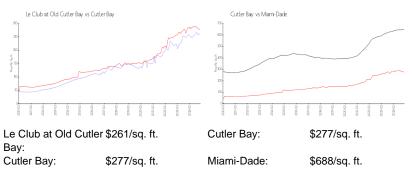

rice is a baseline figure that does not take into account any specific renovation, upgrade, split, merge, or deterioration of the unit.

#### **Building Information**

| Number of units:                         | 332 |
|------------------------------------------|-----|
| Number of active listings for rent:      | 0   |
| Number of active listings for sale:      | 6   |
| Building inventory for sale:             | 1%  |
| Number of sales over the last 12 months: | 8   |
| Number of sales over the last 6 months:  | 3   |
| Number of sales over the last 3 months:  | 1   |
|                                          |     |

# **Building Association Information**

Le Club At Old Cutler Condominimum Association Inc 8630 SW 212th St, Cutler Bay, FL 33189 (305) 252-2020

# **Market Information**



#### **Inventory for Sale**

| Le Club at Old Cutler Bay | 2% |
|---------------------------|----|
| Cutler Bay                | 2% |
| Miami-Dade                | 5% |

### Avg. Time to Close Over Last 12 Months

| Le Club at Old Cutler Bay | 48 days |
|---------------------------|---------|
| Cutler Bay                | 60 days |
| Miami-Dade                | 90 days |