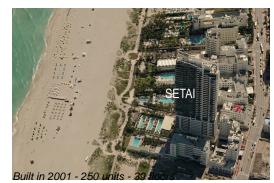

## **Building Information**

| Number of units:<br>Number of active listings for rent:<br>Number of active listings for sale:<br>Building inventory for sale:<br>Number of sales over the last 12 months:<br>Number of sales over the last 6 months: | 250<br>39<br>18<br>7%<br>8<br>3<br>0 |
|-----------------------------------------------------------------------------------------------------------------------------------------------------------------------------------------------------------------------|--------------------------------------|
| Number of sales over the last 3 months:                                                                                                                                                                               | 0                                    |
|                                                                                                                                                                                                                       |                                      |