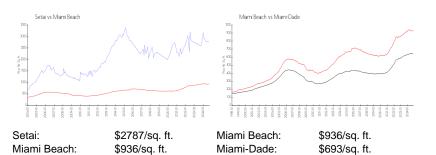

|                                      |

# **Building Association Information**

Setai Condominium (305) 520 6244

#### **Recent Sales**

| Unit # | Size        | Closing Date | Sale Price  | PPSF    |
|--------|-------------|--------------|-------------|---------|
| TH-E   | 1,565 sq ft | Jul 2024     | \$3,900,000 | \$2,492 |
| 3002   | 1,213 sq ft | Jul 2024     | \$2,650,000 | \$2,185 |
| TH C   | 1,565 sq ft | Apr 2024     | \$2,875,000 | \$1,837 |
| PHC    | 1,316 sq ft | Mar 2024     | \$4,800,000 | \$3,647 |
| 3302   | 1,213 sq ft | Mar 2024     | \$270,000   | \$223   |

#### **Market Information**



#### **Inventory for Sale**

| Setai       | 7% |
|-------------|----|
| Miami Beach | 5% |
| Miami-Dade  | 4% |

### Avg. Time to Close Over Last 12 Months

| Setai       | 253 days |
|-------------|----------|
| Miami Beach | 104 days |
| Miami-Dade  | 89 days  |