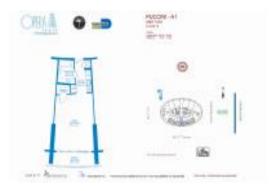

# Unit 1212 - Opera Tower

1212 - 1750 N Bayshore Dr, Miami, FL, Miami-Dade 33132

# **Unit Information**

| MLS Number:<br>Status:<br>Size:                                                                                                                             | A11666116<br>Active<br>503 Sq ft.  |  |  |
|-------------------------------------------------------------------------------------------------------------------------------------------------------------|------------------------------------|--|--|
| Bedrooms:                                                                                                                                                   |                                    |  |  |
| Full Bathrooms:                                                                                                                                             | 1                                  |  |  |
| Half Bathrooms:                                                                                                                                             |                                    |  |  |
| Parking Spaces:                                                                                                                                             | 1 Space, Assigned Parking, Covered |  |  |
|                                                                                                                                                             | Parking                            |  |  |
| View:                                                                                                                                                       |                                    |  |  |
| List Price:                                                                                                                                                 | \$340,000                          |  |  |
| List PPSF:                                                                                                                                                  | \$676                              |  |  |
| Valuated Price:                                                                                                                                             | \$194,000                          |  |  |
| Valuated PPSF:                                                                                                                                              | \$386                              |  |  |
| The above valuated price is a baseline figure that does not take into account any specific renovation, upgrade, split, merge, or deterioration of the unit. |                                    |  |  |