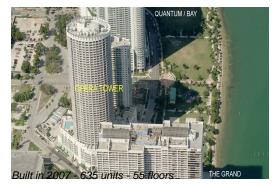

# Unit 1212 - Opera Tower

1212 - 1750 N Bayshore Dr, Miami, FL, Miami-Dade 33132

## **Building Information**

| Number of units:                         | 635 |
|------------------------------------------|-----|
| Number of active listings for rent:      | 18  |
| Number of active listings for sale:      | 59  |
| Building inventory for sale:             | 9%  |
| Number of sales over the last 12 months: | 24  |
| Number of sales over the last 6 months:  | 10  |
| Number of sales over the last 3 months:  | 5   |