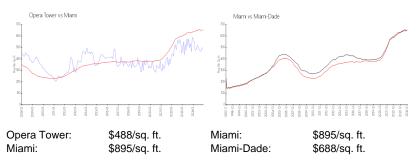

#### **Inventory for Sale**

| Opera Tower | 9% |
|-------------|----|
| Miami       | 5% |
| Miami-Dade  | 5% |

# Avg. Time to Close Over Last 12 Months

| Opera Tower | 100 days |
|-------------|----------|
| Miami       | 91 days  |

Miami-Dade

91 days