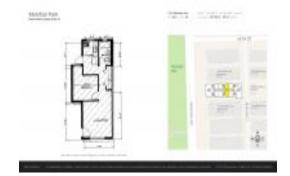

# Unit 204 - Meridian Park

204 - 1341 Meridian Av, Miami Beach, FL, Miami-Dade 33139

#### **Unit Information**

 MLS Number:
 A11666150

 Status:
 Active

 Size:
 487 Sq ft.

 Bedrooms:
 1

Full Bathrooms: Half Bathrooms:

Parking Spaces: Street Parking View: Garden View Rental Price: \$2,000 List PPSF: \$4 Valuated Price: \$224,000 Valuated PPSF: \$460