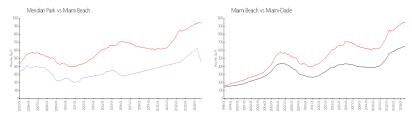

### Market Information

Meridian Park: \$458/sq. ft. Miami Beach: \$951/sq. ft. Miami Beach: \$951/sq. ft. Miami-Dade: \$694/sq. ft.