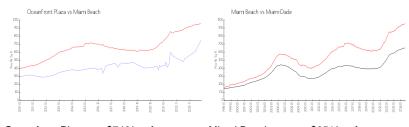

### **Market Information**

Oceanfront Plaza: \$746/sq. ft. Miami Beach: \$951/sq. ft. Miami Beach: \$951/sq. ft. Miami-Dade: \$694/sq. ft.