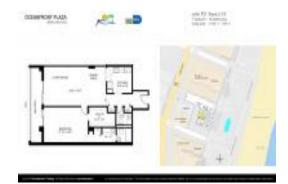

# Unit 810 - Oceanfront Plaza

810 - 2625 Collins Ave, Miami Beach, FL, Miami-Dade 33140

#### **Unit Information**

 MLS Number:
 A11666269

 Status:
 Active

 Size:
 1,075 Sq ft.

Bedrooms: Full Bathrooms: Half Bathrooms:

Parking Spaces: Assigned Parking, Guest Parking

View: Intracoastal View

 Rental Price:
 \$2,600