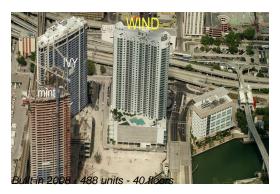

# **Unit 3108 - Wind**

3108 - 350 S Miami Av, Miami, FL, Miami-Dade 33130

### **Building Information**

Number of units: 488
Number of active listings for rent: 28
Number of active listings for sale: 30
Building inventory for sale: 6%
Number of sales over the last 12 months: 11
Number of sales over the last 6 months: 6
Number of sales over the last 3 months: 2