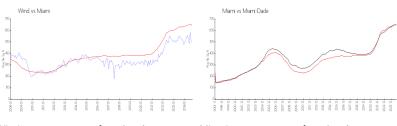

## **Market Information**

Wind: \$493/sq. ft. Miami: \$642/sq. ft. Miami: \$642/sq. ft. Miami-Dade: \$694/sq. ft.