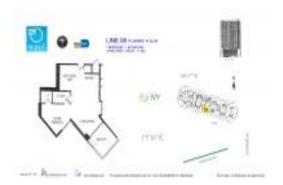

#### **Unit Information**

 MLS Number:
 A11666325

 Status:
 Active

 Size:
 768 Sq ft.

 Bedrooms:
 1

Full Bathrooms: Half Bathrooms:

Parking Spaces: 1 Space, Parking Garage, Valet Parking

View: Intracoastal View