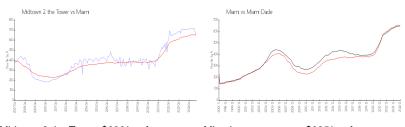

#### **Market Information**

Midtown 2 the Tower:\$638/sq. ft. Miami: \$895/sq. ft. Miami: \$895/sq. ft. Miami-Dade: \$688/sq. ft.