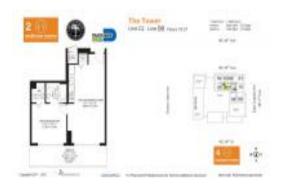

#### **Unit Information**

 MLS Number:
 A11666453

 Status:
 Active

 Size:
 650 Sq ft.

 Bedrooms:
 1

Full Bathrooms:

Half Bathrooms:

Parking Spaces: Assigned Parking, Covered Parking, Street

Parking

View:

 Rental Price:
 \$2,650

 List PPSF:
 \$4

 Valuated Price:
 \$399,000

 Valuated PPSF:
 \$679

The above valuated price is a baseline figure that does not take into account any specific renovation, upgrade, split, merge, or deterioration of the unit.