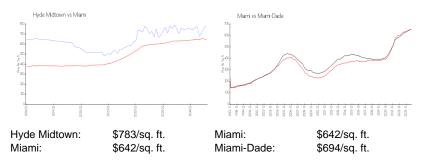

#### **Inventory for Sale**

| Hyde Midtown | 8% |
|--------------|----|
| Miami        | 5% |
| Miami-Dade   | 4% |