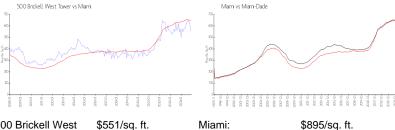

#### **Market Information**

500 Brickell West \$551/sq. ft.

Tower:

Miami: \$895/sq. ft. Miami-Dade: \$688/sq. ft.