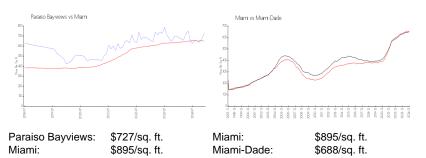

#### **Inventory for Sale**

| Paraiso Bayviews | 11% |
|------------------|-----|
| Miami            | 5%  |
| Miami-Dade       | 5%  |

## Avg. Time to Close Over Last 12 Months

| Paraiso Bayviews | 105 days |
|------------------|----------|
| Miami            | 91 days  |
| Miami-Dade       | 90 days  |