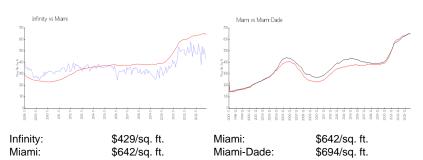

### **Market Information**

#### **Inventory for Sale**

| Infinity   | 6% |
|------------|----|
| Miami      | 5% |
| Miami-Dade | 4% |

## Avg. Time to Close Over Last 12 Months

| Infinity   | 88 days |
|------------|---------|
| Miami      | 87 days |
| Miami-Dade | 86 days |