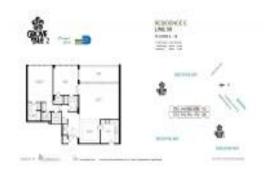

#### **Unit Information**

 MLS Number:
 A11666664

 Status:
 Active

 Size:
 1,642 Sq ft.

Bedrooms: 2 Full Bathrooms: 2 Half Bathrooms:

Parking Spaces: Assigned Parking, Guest Parking, Valet

Parking

View: