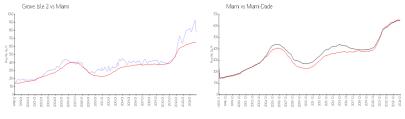

#### **Market Information**

Grove Isle 2: \$773/sq. ft. Miami: \$895/sq. ft. Miami: \$895/sq. ft. Miami-Dade: \$688/sq. ft.