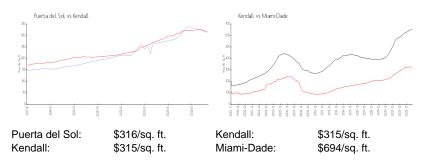

### **Market Information**

### **Inventory for Sale**

 Puerta del Sol
 3%

 Kendall
 1%

 Miami-Dade
 4%

#### Avg. Time to Close Over Last 12 Months

Puerta del Sol 8 days Kendall 52 days Miami-Dade 86 days