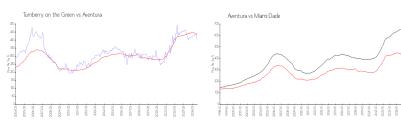

# **Market Information**

Turnberry on the

\$399/sq. ft.

Aventura:

\$434/sq. ft.

Green: Aventura:

\$434/sq. ft.

Miami-Dade:

\$694/sq. ft.