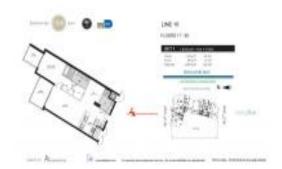

#### **Unit Information**

MLS Number: A11666869
Status: Pending
Size: 1,140 Sq ft.

Bedrooms: 1 Full Bathrooms: 2

Half Bathrooms:

Parking Spaces: 1 Space, Assigned Parking, Valet Parking

 View:
 Bay

 Rental Price:
 \$3,900

 List PPSF:
 \$3

 Valuated Price:
 \$674,000

 Valuated PPSF:
 \$654

The above valuated price is a baseline figure that does not take into account any specific renovation, upgrade, split, merge, or deterioration of the unit.