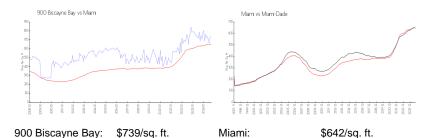

## **Market Information**

Miami-Dade:

\$694/sq. ft.

**Inventory for Sale** 

Miami:

 900 Biscayne Bay
 5%

 Miami
 5%

 Miami-Dade
 4%

#### Avg. Time to Close Over Last 12 Months

\$642/sq. ft.

900 Biscayne Bay 108 days Miami 87 days Miami-Dade 86 days