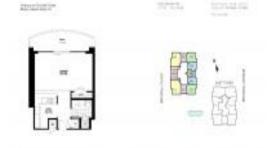

# **Unit 1722 - Avenue On Brickell (West Tower)**

1722 - 1050 Brickell Av, Miami, FL, Miami-Dade 33131

#### **Unit Information**

MLS Number: A11666955 Status: Active Size: 604 Sq ft.

Bedrooms:

Full Bathrooms:

Half Bathrooms: Parking Spaces:

View:

Rental Price: \$2,550 List PPSF: Valuated Price: \$282,000 Valuated PPSF: \$467