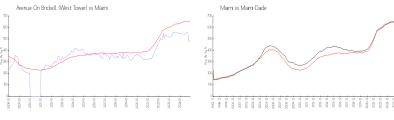

### **Market Information**

Avenue On Brickell

\$484/sq. ft.

Miami:

\$895/sq. ft.

(West Tower): Miami:

\$895/sq. ft.

Miami-Dade:

\$688/sq. ft.