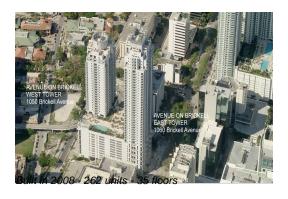

# **Unit 1722 - Avenue On Brickell (West Tower)**

1722 - 1050 Brickell Av, Miami, FL, Miami-Dade 33131

## **Building Information**

Number of units: 262 Number of active listings for rent: 18 Number of active listings for sale: 10 Building inventory for sale: 3% Number of sales over the last 12 months: Number of sales over the last 6 months: Number of sales over the last 3 months: