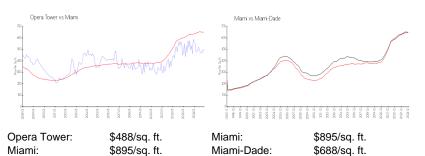

#### **Inventory for Sale**

| Opera Tower | 9% |
|-------------|----|
| Miami       | 5% |
| Miami-Dade  | 5% |

#### Avg. Time to Close Over Last 12 Months

| Opera Tower | 100 days |
|-------------|----------|
| Miami       | 91 days  |
| Miami-Dade  | 91 days  |