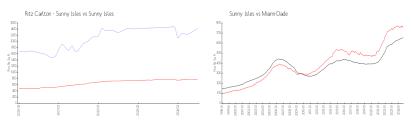

#### **Market Information**

Ritz Carlton - Sunny \$2427/sq. ft. Sunny Isles: \$757/sq. ft. Isles:
Sunny Isles: \$757/sq. ft. Miami-Dade: \$694/sq. ft.