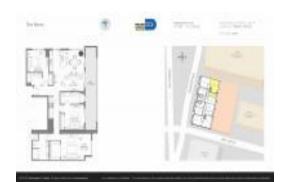

# Unit 3906 - Bond (The)

3906 - 1080 Brickell Ave, Miami, FL, Miami-Dade 33131

#### **Unit Information**

 MLS Number:
 A11667098

 Status:
 Active

 Size:
 1,593 Sq ft.

Bedrooms: 3 Full Bathrooms: 3

Half Bathrooms:
Parking Spaces:

Assigned Parking, Covered Parking, Valet

Parking

View:

 Rental Price:
 \$9,000

 List PPSF:
 \$6

 Valuated Price:
 \$1,324,000

 Valuated PPSF:
 \$831

The above valuated price is a baseline figure that does not take into account any specific renovation, upgrade, split, merge, or deterioration of the unit.