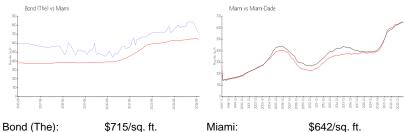

oms: 3 Full Bathrooms: 3

Half Bathrooms:
Parking Spaces:

Assigned Parking, Covered Parking, Valet

Parking

View:

 Rental Price:
 \$9,000

 List PPSF:
 \$6

 Valuated Price:
 \$1,324,000

 Valuated PPSF:
 \$831

The above valuated price is a baseline figure that does not take into account any specific renovation, upgrade, split, merge, or deterioration of the unit.

## **Building Information**

Number of units:328Number of active listings for rent:0Number of active listings for sale:22Building inventory for sale:6%Number of sales over the last 12 months:12Number of sales over the last 6 months:5Number of sales over the last 3 months:4

### **Building Association Information**

The Bond on Brickell 1080 Brickell Ave Miami, FL 33131 (786) 592-7300 (305) 440-5095

#### Market Information



Miami: \$642/sq. ft. Miami-Dade: \$694/sq. ft.

### **Inventory for Sale**

 Bond (The)
 7%

 Miami
 5%

 Miami-Dade
 4%

# Avg. Time to Close Over Last 12 Months

Bond (The) 81 days Miami 86 days Miami-Dade 86 days