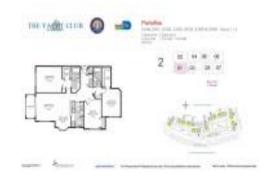

# Unit 2401 - Yacht Club at Aventura

2401 - 19501 E Country Club Dr, Aventura, FL, Miami-Dade 33180

#### **Unit Information**

 MLS Number:
 A11667102

 Status:
 Active

 Size:
 1,330 Sq ft.

Bedrooms: 3 Full Bathrooms: 2

Half Bathrooms: Parking Spaces:

 View:
 Garden View

 Rental Price:
 \$5,500