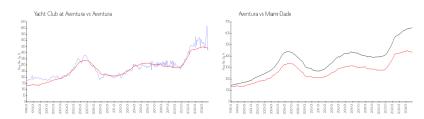

#### **Market Information**

Yacht Club at \$413/sq. ft. Aventura: \$426/sq. ft.

Aventura:

Aventura: \$426/sq. ft. Miami-Dade: \$688/sq. ft.