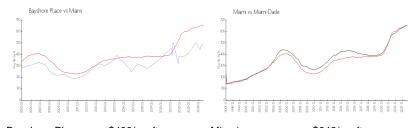

### **Market Information**

 Bayshore Place:
 \$489/sq. ft.
 Miami:
 \$642/sq. ft.

 Miami:
 \$642/sq. ft.
 Miami-Dade:
 \$694/sq. ft.