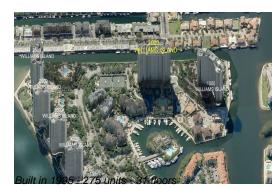

# Unit 505 - 2000 Williams Island

505 - 2000 Island Blvd, Aventura, FL, Miami-Dade 33160

#### **Building Information**

| Number of units:                                                                                                                                           | 275                |
|------------------------------------------------------------------------------------------------------------------------------------------------------------|--------------------|
| Number of active listings for rent:                                                                                                                        | 3                  |
| 0                                                                                                                                                          | 13                 |
| Building inventory for sale:                                                                                                                               | 4%                 |
| Number of sales over the last 12 months:                                                                                                                   | 7                  |
| Number of sales over the last 6 months:                                                                                                                    | 2                  |
| Number of sales over the last 3 months:                                                                                                                    | 1                  |
| Number of active listings for sale:<br>Building inventory for sale:<br>Number of sales over the last 12 months:<br>Number of sales over the last 6 months: | 13<br>4%<br>7<br>2 |