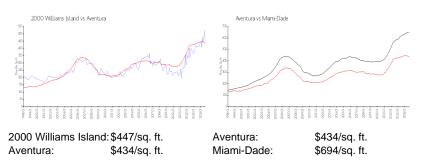

#### **Inventory for Sale**

| 2000 Williams Island | 5% |
|----------------------|----|
| Aventura             | 6% |
| Miami-Dade           | 4% |

# Avg. Time to Close Over Last 12 Months

| 2000 Williams Island | 81 days  |
|----------------------|----------|
| Aventura             | 101 days |

۰.

2707 Allight sound

Miami-Dade

86 days