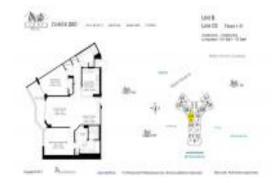

# **Unit 203 - Mystic Pointe Tower 200**

203 - 19101 NE 36 Ct, Aventura, FL, Miami-Dade 33180

#### **Unit Information**

MLS Number: A11667192 Status: Active Size: 1,181 Sq ft. Bedrooms: 2

2 Full Bathrooms: Half Bathrooms:

Assigned Parking, Covered Parking Parking Spaces:

View:

Rental Price: \$3,900 List PPSF: \$3 Valuated Price: \$355,000 Valuated PPSF: \$301