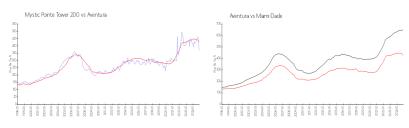

## **Market Information**

Mystic Pointe Tower \$367/sq. ft.

Aventura:

\$426/sq. ft.

200:

Aventura:

\$426/sq. ft.

Miami-Dade:

\$688/sq. ft.