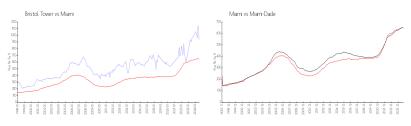

#### **Market Information**

 Bristol Tower:
 \$940/sq. ft.
 Miami:
 \$642/sq. ft.

 Miami:
 \$642/sq. ft.
 Miami-Dade:
 \$694/sq. ft.