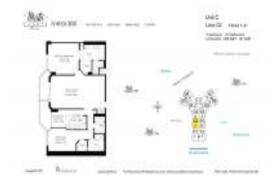

# Unit 3002 - Mystic Pointe Tower 200

3002 - 19101 NE 36 Ct, Aventura, FL, Miami-Dade 33180

#### **Unit Information**

 MLS Number:
 A11667335

 Status:
 Active

 Size:
 1,365 Sq ft.

Bedrooms: 2 Full Bathrooms: 2 Half Bathrooms: 1

Parking Spaces: 1 Space, Assigned Parking, Covered

Parking, Detached, Valet Parking Bay, Intracoastal View, Water View