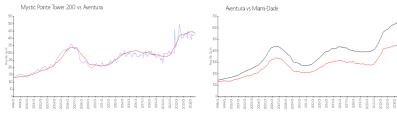

## **Market Information**

Mystic Pointe Tower \$423/sq. ft. 200:

23/sq. ft. Aventura:

\$434/sq. ft.

Aventura:

\$434/sq. ft. Miami-Dade: \$694/sq. ft.