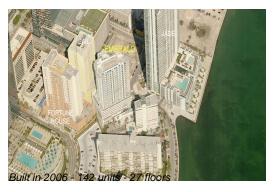

# Unit 2207 - Emerald

2207 - 218 14 St, Miami, FL, Miami-Dade 33131

## **Building Information**

Number of units: 142
Number of active listings for rent: 8
Number of active listings for sale: 9
Building inventory for sale: 6%
Number of sales over the last 12 months: 5
Number of sales over the last 6 months: 2
Number of sales over the last 3 months: 1