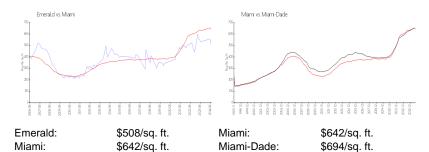

## **Inventory for Sale**

 Emerald
 6%

 Miami
 5%

 Miami-Dade
 4%

# Avg. Time to Close Over Last 12 Months

Emerald 99 days Miami 87 days Miami-Dade 86 days