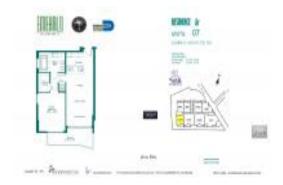

# Unit 2207 - Emerald

2207 - 218 14 St, Miami, FL, Miami-Dade 33131

#### **Unit Information**

 MLS Number:
 A11667360

 Status:
 Pending

 Size:
 811 Sq ft.

 Bedrooms:
 1

Full Bathrooms: 1

Half Bathrooms:

Parking Spaces: 1 Space, Assigned Parking, Covered

Parking, Guest Parking, Valet Parking

 View:
 Bay

 Rental Price:
 \$3,500

 List PPSF:
 \$4

 Valuated Price:
 \$452,000

 Valuated PPSF:
 \$557

The above valuated price is a baseline figure that does not take into account any specific renovation, upgrade, split, merge, or deterioration of the unit.