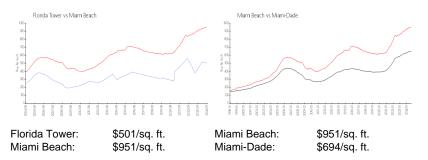

## **Market Information**

### Inventory for Sale

| Florida Tower | 0% |
|---------------|----|
| Miami Beach   | 5% |
| Miami-Dade    | 4% |

### Avg. Time to Close Over Last 12 Months

| Florida Tower | 128 days |
|---------------|----------|
| Miami Beach   | 102 days |
| Miami-Dade    | 86 days  |