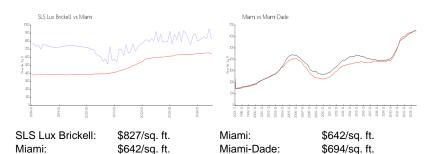

rooms: 3 Full Bathrooms: 3

Half Bathrooms: Parking Spaces:

View: Bay, Pool Area View, Water View

 Rental Price:
 \$7,800

 List PPSF:
 \$5

 Valuated Price:
 \$1,263,000

 Valuated PPSF:
 \$947

The above valuated price is a baseline figure that does not take into account any specific renovation, upgrade, split, merge, or deterioration of the unit.

### **Building Information**

Number of units: 439
Number of active listings for rent: 0
Number of active listings for sale: 56
Building inventory for sale: 12%
Number of sales over the last 12 months: 27
Number of sales over the last 6 months: 18
Number of sales over the last 3 months: 9

# **Building Association Information**

SLS Lux Brickell

Address: 805 S Miami Ave,

Miami, FL 33130

Phone: +1 305-859-0202

### **Market Information**



#### **Inventory for Sale**

 SLS Lux Brickell
 13%

 Miami
 5%

 Miami-Dade
 4%

## Avg. Time to Close Over Last 12 Months

SLS Lux Brickell 138 days Miami 87 days Miami-Dade 87 days