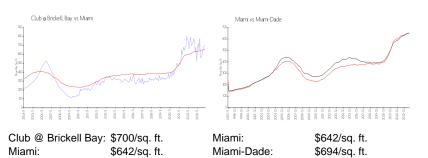

#### **Inventory for Sale**

| Club @ Brickell Bay | 9% |
|---------------------|----|
| Miami               | 5% |
| Miami-Dade          | 4% |

## Avg. Time to Close Over Last 12 Months

| Club @ Brickell Bay | 81 days |
|---------------------|---------|
| Miami               | 86 days |
| Miami-Dade          | 86 days |