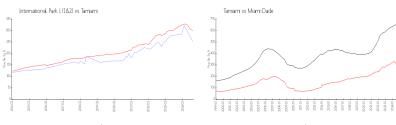

## **Market Information**

International Park I

\$252/sq. ft.

Tamiami:

\$299/sq. ft.

(1&2): Tamiami:

\$299/sq. ft.

Miami-Dade:

\$694/sq. ft.

## **Inventory for Sale**

International Park I (1&2) 3%
Tamiami 2%
Miami-Dade 4%