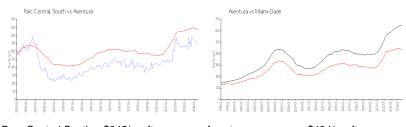

#### **Market Information**

Parc Central South: \$345/sq. ft. Aventura: \$434/sq. ft. Aventura: \$434/sq. ft. Miami-Dade: \$694/sq. ft.