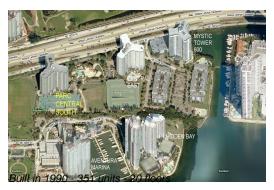

# **Unit 1001 - Parc Central South**

1001 - 3300 NE 191 St, Aventura, FL, Miami-Dade 33180

### **Building Information**

Number of units: 351
Number of active listings for rent: 18
Number of active listings for sale: 16
Building inventory for sale: 4%
Number of sales over the last 12 months: 8
Number of sales over the last 6 months: 3
Number of sales over the last 3 months: 2