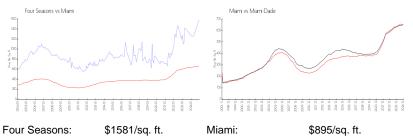

### **Market Information**

Miami:

Miami: Miami-Dade:

\$895/sq. ft. \$688/sq. ft.