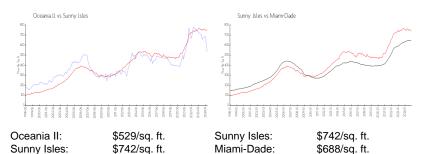

#### **Inventory for Sale**

| Oceania II  | 4% |
|-------------|----|
| Sunny Isles | 7% |
| Miami-Dade  | 5% |

#### Avg. Time to Close Over Last 12 Months

| Oceania II  | 94 days  |
|-------------|----------|
| Sunny Isles | 116 days |
| Miami-Dade  | 90 days  |

Built in 1993 - 165 units - 28 floors