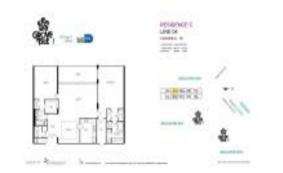

#### **Unit Information**

 MLS Number:
 A11667700

 Status:
 Active

 Size:
 1,882 Sq ft.

Bedrooms: 2 Full Bathrooms: 2

Half Bathrooms:

Parking Spaces: Assigned Parking, Guest Parking, Valet

Parking

View: Bay,Other View,Water View

 Rental Price:
 \$8,400

 List PPSF:
 \$4

 Valuated Price:
 \$1,406,000

 Valuated PPSF:
 \$747

The above valuated price is a baseline figure that does not take into account any specific renovation, upgrade, split, merge, or deterioration of the unit.