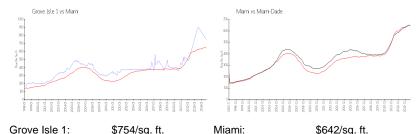

### **Market Information**

Grove Isle 1: \$754/sq. ft. Miami: \$642/sq. ft. Miami-Dade: \$694/sq. ft.