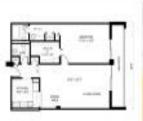

### **Unit Information**

| MLS Number:     | A11667715                                |
|-----------------|------------------------------------------|
| Status:         | Active                                   |
| Size:           | 1,075 Sq ft.                             |
| Bedrooms:       | 2                                        |
| Full Bathrooms: | 2                                        |
| Half Bathrooms: |                                          |
| Parking Spaces: | 1 Space, Assigned Parking, Guest Parking |
| View:           | Ocean View, Direct Ocean, Pool Area View |
| Rental Price:   | \$3,000                                  |
| List PPSF:      | \$3                                      |
| Valuated Price: | \$856,000                                |
| Valuated PPSF:  | \$796                                    |