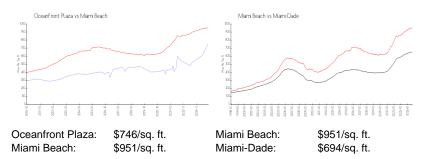

# **Market Information**

#### **Inventory for Sale**

| Oceanfront Plaza | 4% |
|------------------|----|
| Miami Beach      | 5% |
| Miami-Dade       | 4% |

## Avg. Time to Close Over Last 12 Months

| Oceanfront Plaza | 8 days   |
|------------------|----------|
| Miami Beach      | 102 days |
| Miami-Dade       | 86 days  |

anti 22 August 14 manual regione - Anatoine regione - regione -