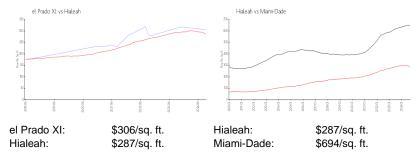

## **Market Information**

## **Inventory for Sale**

el Prado XI 2% Hialeah 1% Miami-Dade

# Avg. Time to Close Over Last 12 Months

el Prado XI Hialeah 45 days Miami-Dade 86 days