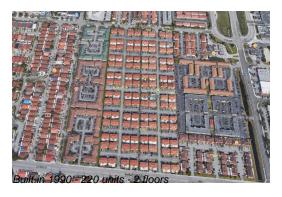

## **Building Information**

Number of units: 220 Number of active listings for rent: 0 Number of active listings for sale: 4 Building inventory for sale: 1% Number of sales over the last 12 months: Number of sales over the last 6 months: Number of sales over the last 3 months: