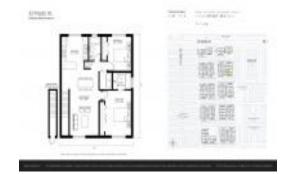

# Unit 7925 W 29th Way # 201 - el Prado XI

7925 W 29th Way # 201 - 7600-7995 W 29 Wy, Hialeah, FL, Miami-Dade 33018

#### **Unit Information**

MLS Number: A11667926 Status: Active Size: 925 Sq ft. Bedrooms: 2 2

Full Bathrooms: Half Bathrooms:

2 Or More Spaces, Guest Parking Parking Spaces:

View:

List Price: \$360,000 List PPSF: \$389 Valuated Price: \$284,000 Valuated PPSF: \$307