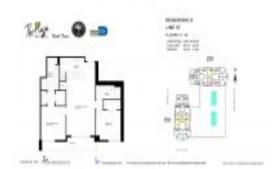

#### **Unit Information**

| MLS Number:<br>Status:<br>Size:<br>Bedrooms:<br>Full Bathrooms:<br>Half Bathrooms: | A11668017<br>Pending<br>986 Sq ft.<br>2<br>2 |
|------------------------------------------------------------------------------------|----------------------------------------------|
| Parking Spaces:                                                                    | Valet Parking                                |
| View:                                                                              | Pool Area View                               |
| Rental Price:                                                                      | \$3,900                                      |
| List PPSF:                                                                         | \$4                                          |
| Valuated Price:                                                                    | \$622,000                                    |
| Valuated PPSF:                                                                     | \$631                                        |