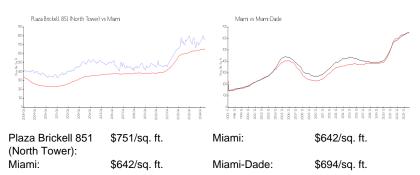

## **Market Information**

#### **Inventory for Sale**

| Plaza Brickell 851 (North Tower) | 2% |
|----------------------------------|----|
| Miami                            | 5% |
| Miami-Dade                       | 4% |