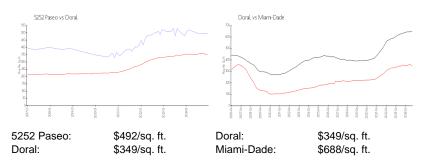

### **Inventory for Sale**

| 5252 Paseo | 7% |
|------------|----|
| Doral      | 3% |
| Miami-Dade | 5% |

## Avg. Time to Close Over Last 12 Months

 5252 Paseo
 85 days

 Doral
 66 days

 Miami-Dade
 90 days