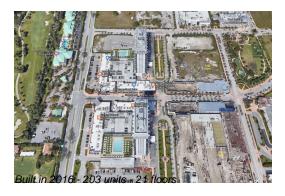

# Unit 606 - 5252 Paseo

606 - 5252 NW 85 Ave, Doral, FL, Miami-Dade 33166

### **Building Information**

Number of units: 203
Number of active listings for rent: 0
Number of active listings for sale: 15
Building inventory for sale: 7%
Number of sales over the last 12 months: 9
Number of sales over the last 6 months: 4
Number of sales over the last 3 months: 3