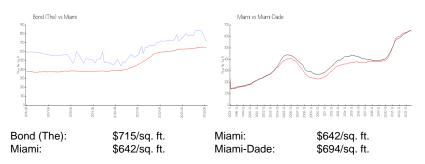

#### **Inventory for Sale**

| Bond (The) | 6% |
|------------|----|
| Miami      | 5% |
| Miami-Dade | 4% |

# Avg. Time to Close Over Last 12 Months

| Bond (The) | 81 days |
|------------|---------|
| Miami      | 87 days |
| Miami-Dade | 86 days |