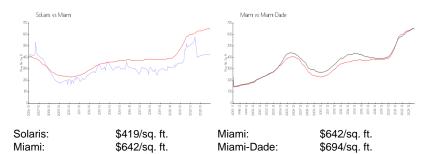

Number:
 A11668138

 Status:
 Active

 Size:
 754 Sq ft.

 Bedrooms:
 1

Full Bathrooms: Half Bathrooms:

Parking Spaces:

View:

 Rental Price:
 \$2,500

 List PPSF:
 \$3

 Valuated Price:
 \$338,000

 Valuated PPSF:
 \$448

The above valuated price is a baseline figure that does not take into account any specific renovation, upgrade, split, merge, or deterioration of the unit.

### **Building Information**

Number of units: 137
Number of active listings for rent: 10
Number of active listings for sale: 0
Building inventory for sale: 0%
Number of sales over the last 12 months: 1
Number of sales over the last 6 months: 1
Number of sales over the last 3 months: 1

# **Building Association Information**

Solaris Brickell Bay Condominium Association (305) 373-0012

### **Market Information**



### **Inventory for Sale**

 Solaris
 0%

 Miami
 5%

 Miami-Dade
 4%

#### Avg. Time to Close Over Last 12 Months

Solaris 38 days Miami 87 days Miami-Dade 87 days