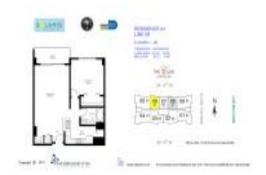

## Unit 1106 - Solaris

1106 - 186 SE 12 Ter, Miami, FL, Miami-Dade 33131

#### **Unit Information**

 MLS Number:
 A11668138

 Status:
 Active

 Size:
 754 Sq ft.

 Bedrooms:
 1

Full Bathrooms: Half Bathrooms:

Parking Spaces:

View:

 Rental Price:
 \$2,500

 List PPSF:
 \$3

 Valuated Price:
 \$338,000

 Valuated PPSF:
 \$448

The above valuated price is a baseline figure that does not take into account any specific renovation, upgrade, split, merge, or deterioration of the unit.