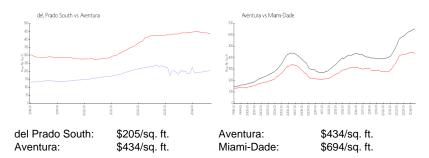

#### **Market Information**

### **Inventory for Sale**

| del Prado South | 9% |
|-----------------|----|
| Aventura        | 6% |
| Miami-Dade      | 4% |

## Avg. Time to Close Over Last 12 Months

| del Prado South | 57 days  |
|-----------------|----------|
| Aventura        | 101 days |
| Miami-Dade      | 86 days  |