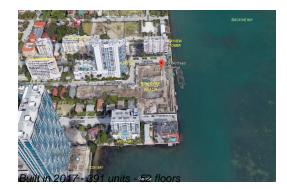

# Unit 1709 - Biscayne Beach

1709 - 2900 NE 7 Ave, Miami, FL, Miami-Dade 33137

## **Building Information**

| Number of units:                         | 391 |
|------------------------------------------|-----|
| Number of active listings for rent:      | 0   |
| Number of active listings for sale:      | 23  |
| Building inventory for sale:             |     |
| Number of sales over the last 12 months: | 18  |
| Number of sales over the last 6 months:  | 10  |
| Number of sales over the last 3 months:  | 9   |

#### **Building Association Information**

Biscayne Beach Address: 2900 NE 7th Ave, Miami, FL 33137 Phone: +1 305-356-7443