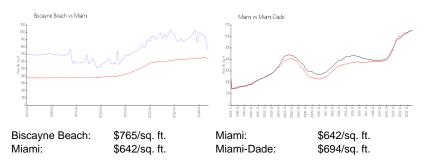

#### **Inventory for Sale**

| Biscayne Beach | 6% |
|----------------|----|
| Miami          | 5% |
| Miami-Dade     | 4% |

# Avg. Time to Close Over Last 12 Months

| Biscayne Beach | 119 days |
|----------------|----------|
| Miami          | 87 days  |
| Miami-Dade     | 87 days  |