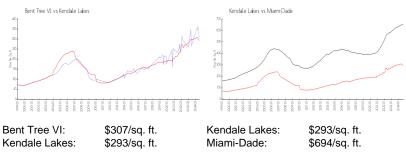

|



The above valuated price is a baseline figure that does not take into account any specific renovation, upgrade, split, merge, or deterioration of the unit.

#### **Building Information**

| Number of units:                         | 192 |
|------------------------------------------|-----|
| Number of active listings for rent:      | 0   |
| Number of active listings for sale:      | 0   |
| Building inventory for sale:             | 0%  |
| Number of sales over the last 12 months: | 5   |
| Number of sales over the last 6 months:  | 4   |
| Number of sales over the last 3 months:  | 0   |

#### **Building Association Information**

Bent Tree Center Assoc Inc 13831 Sw 59th St Ste 106 Miami, FL 33183-1150 (305) 380-9020

#### **Market Information**



#### **Inventory for Sale**

| Bent Tree VI  | 0% |
|---------------|----|
| Kendale Lakes | 1% |
| Miami-Dade    | 4% |

## Avg. Time to Close Over Last 12 Months

| Bent Tree VI  | 41 days |
|---------------|---------|
| Kendale Lakes | 46 days |
| Miami-Dade    | 86 days |