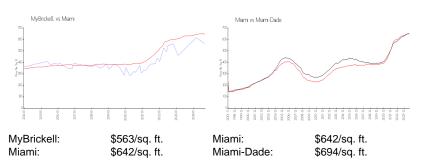

#### **Inventory for Sale**

| MyBrickell | 6% |
|------------|----|
| Miami      | 5% |
| Miami-Dade | 4% |

#### Avg. Time to Close Over Last 12 Months

| MyBrickell | 72 days |
|------------|---------|
| Miami      | 86 days |
| Miami-Dade | 86 days |