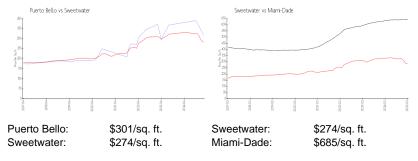

 Valuated Price:
 \$394,000

 Valuated PPSF:
 \$301

The above valuated price is a baseline figure that does not take into account any specific renovation, upgrade, split, merge, or deterioration of the unit.