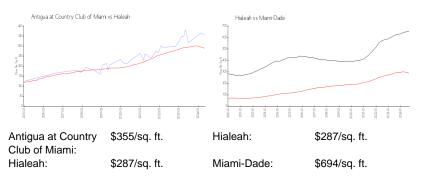

, upgrade, split, merge, or deterioration of the unit.

## **Building Information**

| Number of units:                         | 320 |
|------------------------------------------|-----|
| Number of active listings for rent:      | 0   |
| Number of active listings for sale:      | 0   |
| Building inventory for sale:             | 0%  |
| Number of sales over the last 12 months: | 3   |
| Number of sales over the last 6 months:  | 1   |
| Number of sales over the last 3 months:  | 0   |
|                                          |     |

## **Building Association Information**

Antigua At Country Club of Miami Condo Assoc 17460 NW 67th Ct Hialeah, FL 33015 Phone number (305) 558-4447 (305) 818-9734

https://antigua-at-country-club-of-miami-condo-assoc.hub.biz/

## **Market Information**



#### **Inventory for Sale**

| Antigua at Country Club of Miami | 0% |
|----------------------------------|----|
| Hialeah                          | 1% |
| Miami-Dade                       | 4% |

# Avg. Time to Close Over Last 12 Months

| Antigua at Country Club of Miami | 26 days |
|----------------------------------|---------|
| Hialeah                          | 45 days |
| Miami-Dade                       | 86 days |